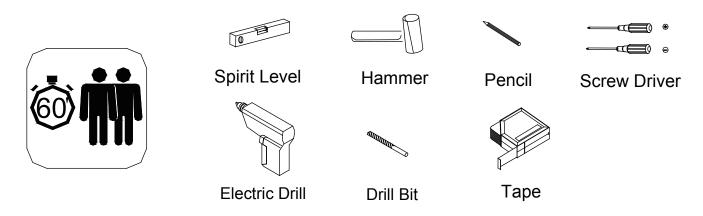

#### Tools required(Tools not provided)

Important information Please read carefully.Keep this information for further reference. Serious or fatal crushing injuries can occur if furniture is not secured correctly.To prevent furniture from tipping over it must be permanently fixed to the wall.