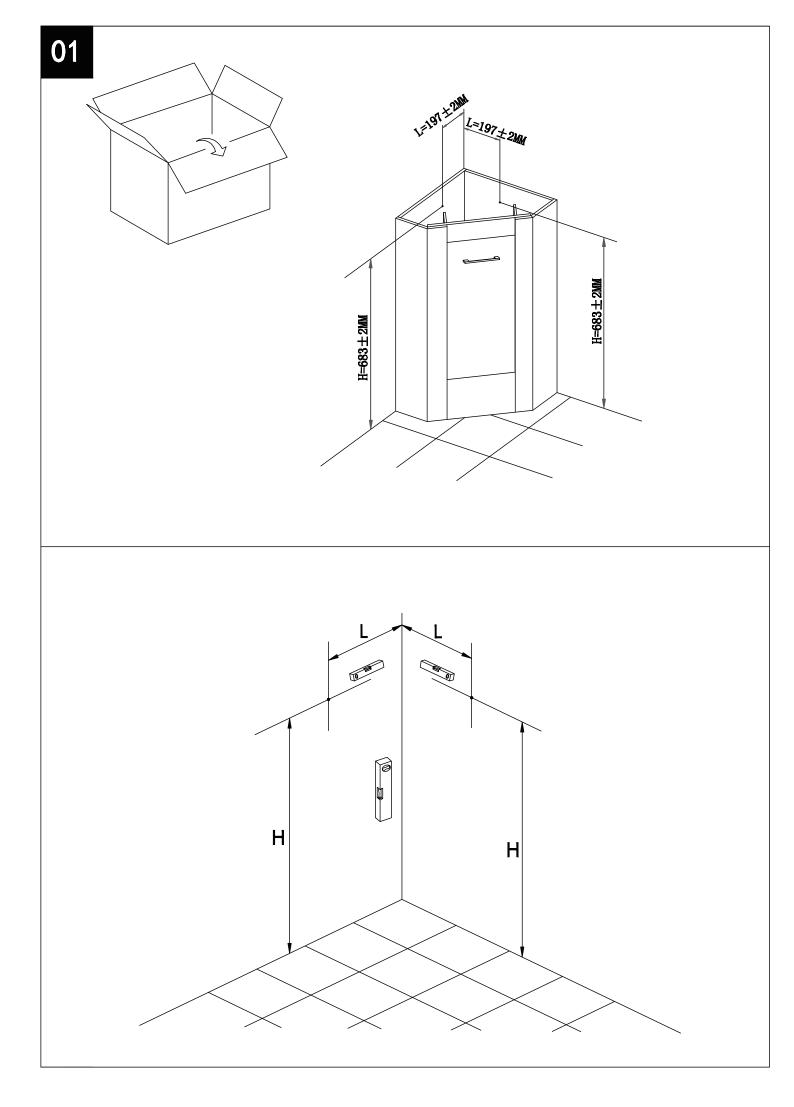

## Installation

### Important information

- Please read these instructions thoroughly and retain for future reference
- Please check for pipes and cables before drilling the wall

| Unit Weight(Kg) | Basin Weight(Kg) | Max loading weight in<br>addition to Unit, basin<br>and full capacity Drawer<br>or Shelf(Kg) | Each Drawer or Shelf<br>Loading Capacity (Kg) |
|-----------------|------------------|----------------------------------------------------------------------------------------------|-----------------------------------------------|
| 16,00           | 5,50             | 24,50                                                                                        | 10,00                                         |