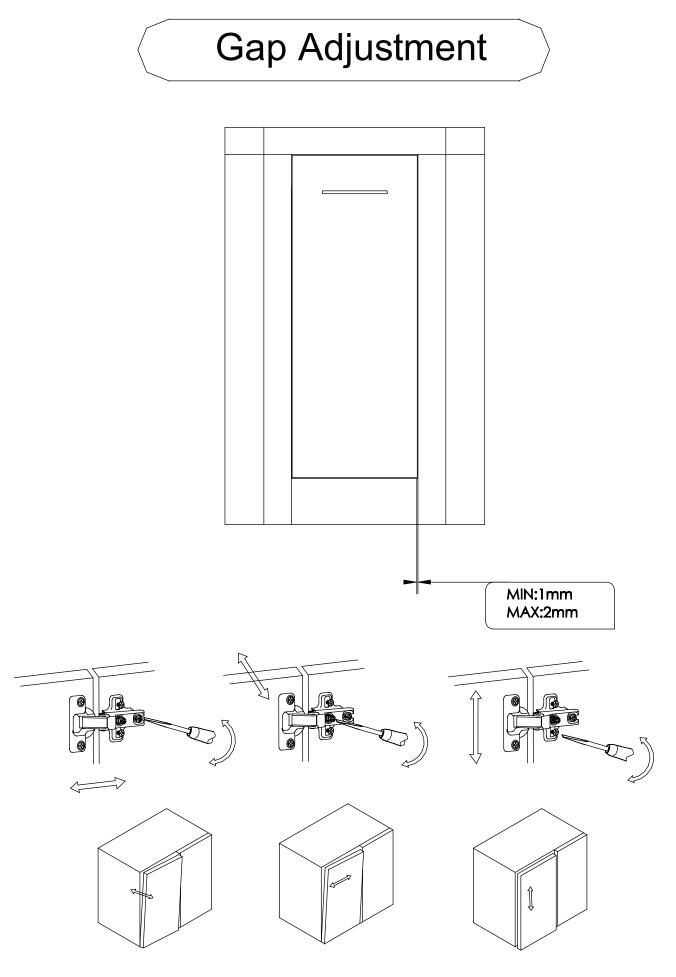

----------------------------------|-----------------------------------------------|
| 16,00           | 5,50             | 24,50                                                                                        | 10,00                                         |

#### Tools required(Tools not provided)



Important information Please read carefully.Keep this information for further reference. Serious or fatal crushing injuries can occur if furniture is not secured correctly.To prevent furniture from tipping over it must be permanently fixed to the wall.

Fittings for the wall are not included since different wall materials require different types of fittings . Use fittings suitable for the walls in your home.For advice on suitable fittings,contact your local dealer.



## Installation









## Cleaning



#### For more information

- visit betterbathrooms.com
- email customerservices@buyitdirect.co.uk
- call 03303903062
- write to Trident Business Park, Neptune Way, Huddersfield, HD2 1UA



Part of the BuyltDirect Group