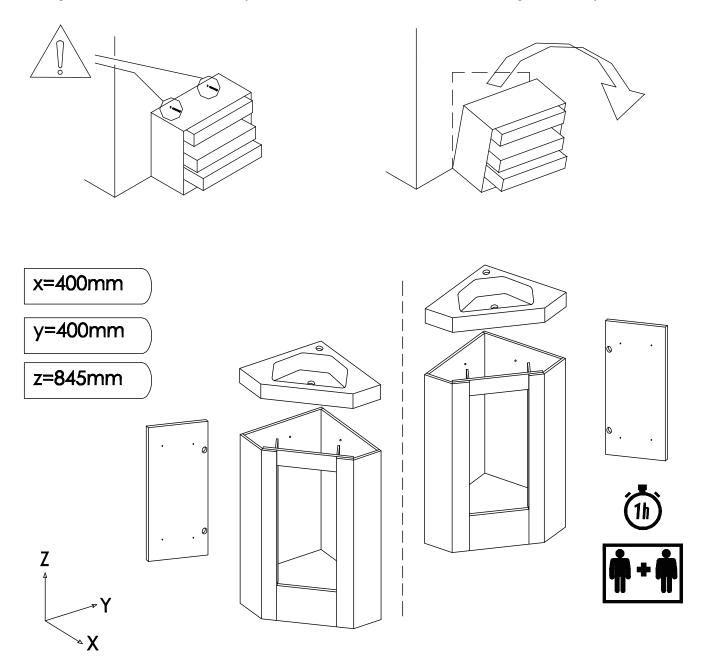

### Important information

- Please read these instructions thoroughly and retain for future reference
- Please check for pipes and cables before drilling the wall

| Unit Weight(Kg) | Basin Weight(Kg) | Max loading weight in<br>addition to Unit, basin<br>and full capacity Drawer<br>or Shelf(Kg) | Each Drawer or Shelf<br>Loading Capacity (Kg) |
|-----------------|------------------|----------------------------------------------------------------------------------------------|-----------------------------------------------|
| 16,00           | 5,50             | 24,50                                                                                        | 10,00                                         |

#### Tools required(Tools not provided)

Important information Please read carefully.Keep this information for further reference. Serious or fatal crushing injuries can occur if furniture is not secured correctly.To prevent furniture from tipping over it must be permanently fixed to the wall.

Fittings for the wall are not included since different wall materials require different types of fittings . Use fittings suitable for the walls in your home.For advice on suitable fittings,contact your local dealer.

## Installation