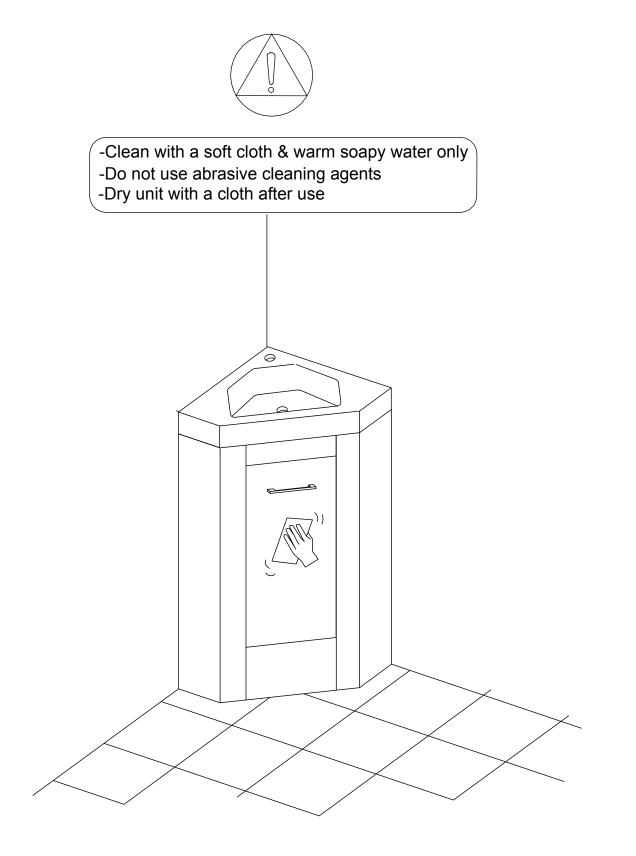

## Cleaning

## Apollo Corner Basin Vanity Unit & Basin BeBa\_25570/BeBa\_27496

All furniture must be installed in a room with good ventilation and must be wiped dry after every use to prolong the life of the product.